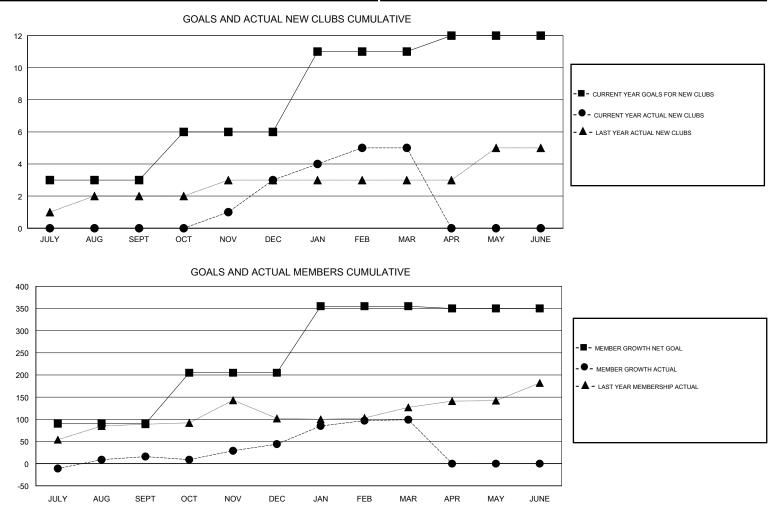

## VASUDEV VALAWALKAR GMT:

| GMT: VASUDEV VALAWALKAR |               |           | LOCATION INDIA |                       |                           | GMT CA                  |                                                    |  |
|-------------------------|---------------|-----------|----------------|-----------------------|---------------------------|-------------------------|----------------------------------------------------|--|
|                         | Club          | s         |                | Members               |                           |                         |                                                    |  |
|                         | RESULTS FOR   | 2017-2018 |                | RESULTS FOR 2017-2018 |                           |                         |                                                    |  |
| QUARTER                 | NEW CLUB GOAL | NEW CLUBS | DROPPED CLUBS  | QUARTER               | MEMBER GROWTH NET<br>GOAL | MEMBER GROWTH<br>ACTUAL | DROPPED<br>MEMBERS ACTUAL<br>(including transfers) |  |
| JULY/AUG/SEPT           | 3             | 0         | 0              | JULY/AUG/SEPT         | 90                        | 83                      | 62                                                 |  |
| OCT/NOV/DEC             | 3             | 3         | 1              | OCT/NOV/DEC           | 115                       | 90                      | 62                                                 |  |
| JAN/FEB/MAR             | 5             | 2         | 0              | JAN/FEB/MAR           | 150                       | 81                      | 26                                                 |  |
| APR/MAY/JUNE            | 1             | 0         | 0              | APR/MAY/JUNE          | -5                        | 0                       | 0                                                  |  |